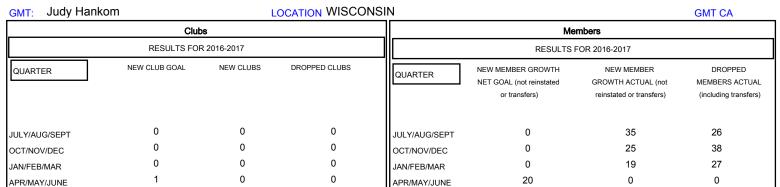

## MONTHLY MEMBERSHIP PROGRESS REPORT

District 27 A2

Results as of: 2/28/2017







| DROPPED CLUBS: 0  DROPPED MEMBERS |         | 24 CLUBS OF 42 ADDED 1 OR MORE<br>NEW MEMBERS | GENDER DISTRIB  MALE  FEMALE       | 3UTION<br>1,268 (83.64%)<br>248 (16.36%) |     |
|-----------------------------------|---------|-----------------------------------------------|------------------------------------|------------------------------------------|-----|
| DECEASED                          | 16      | CLICK HERE FOR CUMULATIVE                     | TOTAL FAMILY UNIT MEMBERS          |                                          | 158 |
| CLUB CANCELLED OTHER              | 0<br>75 | MEMBERSHIP DATA                               | FAMILY MEMBERS PAYING HALF<br>DUES |                                          | 79  |
| TOTAL                             | 91      |