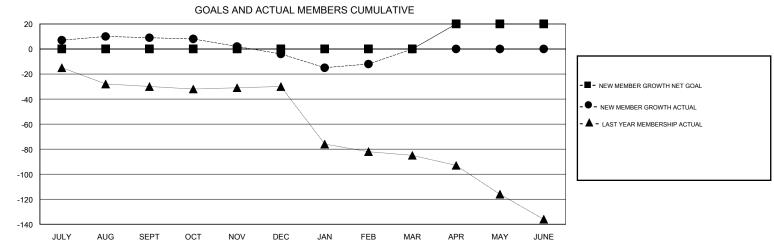

## MONTHLY MEMBERSHIP PROGRESS REPORT

District 27 A2

Results as of: 2/28/2017







| DROPPED CLUBS: 0  DROPPED MEMBERS |         | 24 CLUBS OF 42 ADDED 1 OR MORE<br>NEW MEMBERS | GENDER DISTRIB  MALE  FEMALE       | 3UTION<br>1,268 (83.64%)<br>248 (16.36%) |     |
|-----------------------------------|---------|-----------------------------------------------|------------------------------------|------------------------------------------|-----|
| DECEASED                          | 16      | CLICK HERE FOR CUMULATIVE                     | TOTAL FAMILY UNIT MEMBERS          |                                          | 158 |
| CLUB CANCELLED OTHER              | 0<br>75 | MEMBERSHIP DATA                               | FAMILY MEMBERS PAYING HALF<br>DUES |                                          | 79  |
| TOTAL                             | 91      |