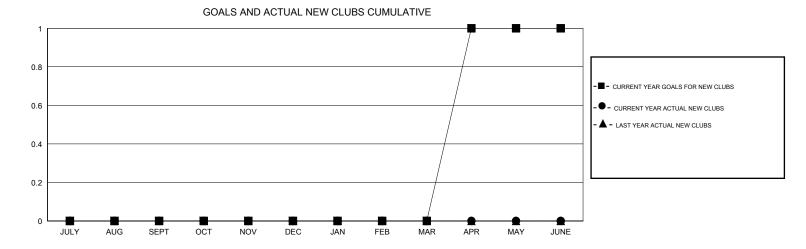

## MONTHLY MEMBERSHIP PROGRESS REPORT

District 27 A2

Results as of: 2/28/2017







| DROPPED CLUBS: 0  DROPPED MEMBERS |         | 24 CLUBS OF 42 ADDED 1 OR MORE<br>NEW MEMBERS | GENDER DISTRIB  MALE  FEMALE       | 3UTION<br>1,268 (83.64%)<br>248 (16.36%) |     |
|-----------------------------------|---------|-----------------------------------------------|------------------------------------|------------------------------------------|-----|
| DECEASED                          | 16      | CLICK HERE FOR CUMULATIVE                     | TOTAL FAMILY UNIT MEMBERS          |                                          | 158 |
| CLUB CANCELLED OTHER              | 0<br>75 | MEMBERSHIP DATA                               | FAMILY MEMBERS PAYING HALF<br>DUES |                                          | 79  |
| TOTAL                             | 91      |